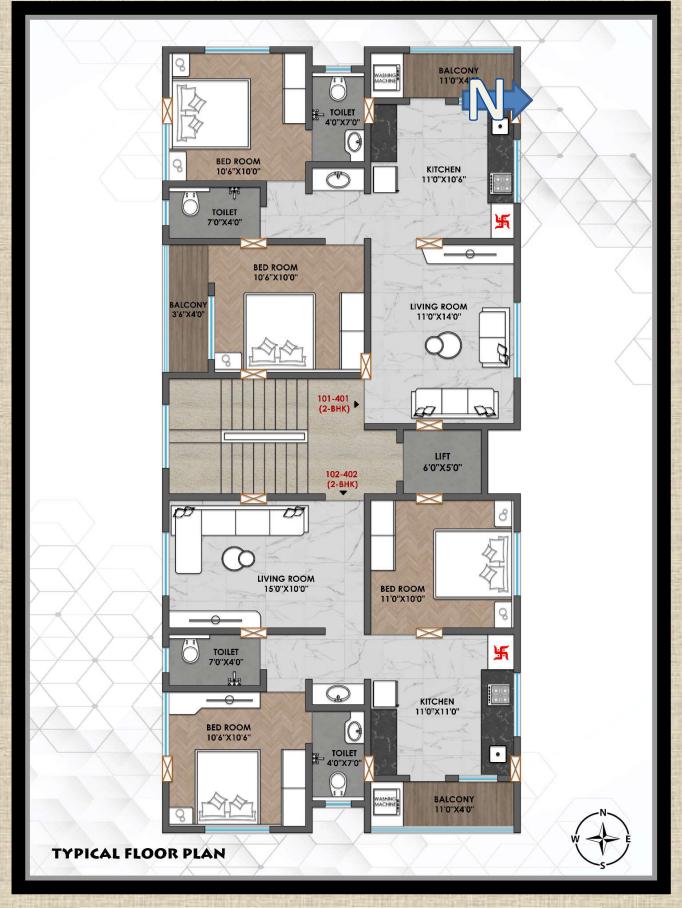

## **SITE ADDRESS**

CS NO. 880+884. NEAR GAONBHAG POLICE CHAUKI, SANGLI.

| FLAT NO.  | CARPET AREA | SALABLE AREA |
|-----------|-------------|--------------|
| 101 - 401 | 661 SQ.FT.  | 850 SQ.FT    |
| 102 - 402 | 632SQ.FT.   | 810 SQ.FT    |