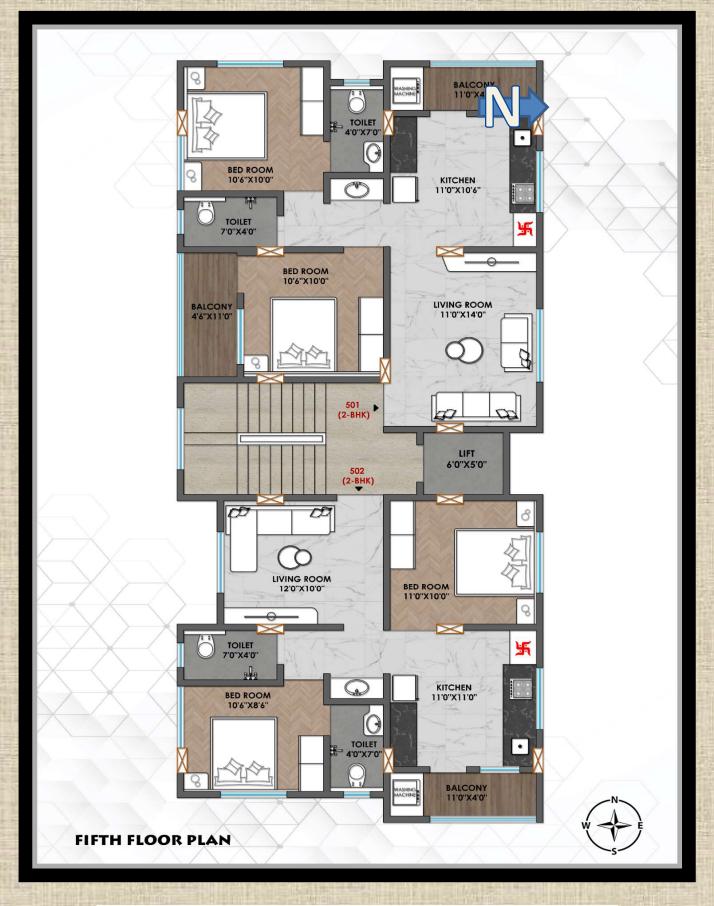

| FLAT NO. | CARPET AREA | SALABLE AREA |
|----------|-------------|--------------|
| 501      | 651 SQ.FT.  | 840 SQ.FT    |
| 502      | 581 SQ.FT.  | 760 SQ.FT    |